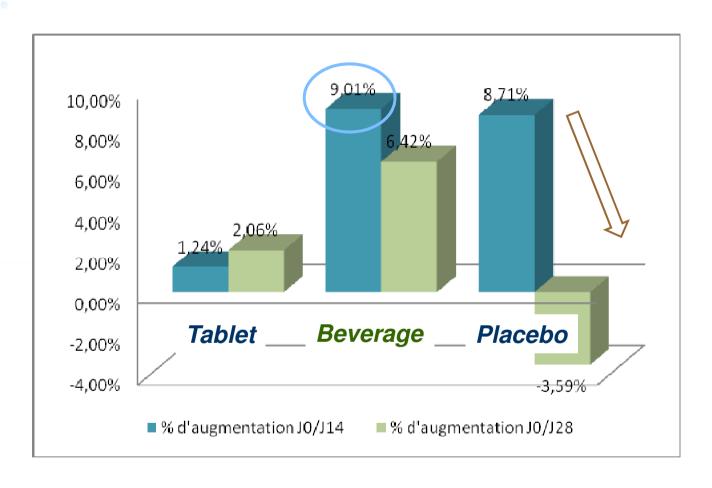

# **Volume** of Urination/day

# Comparing Day28 vs D0

#### URINATION VOLUME

**58,34%** of the women consuming ELIMREAL® noticed an increase in urination volume

ELIMREAL® induced an increase up to 1,02 liter of water loss = +44,35% of increase. (Subject 1)