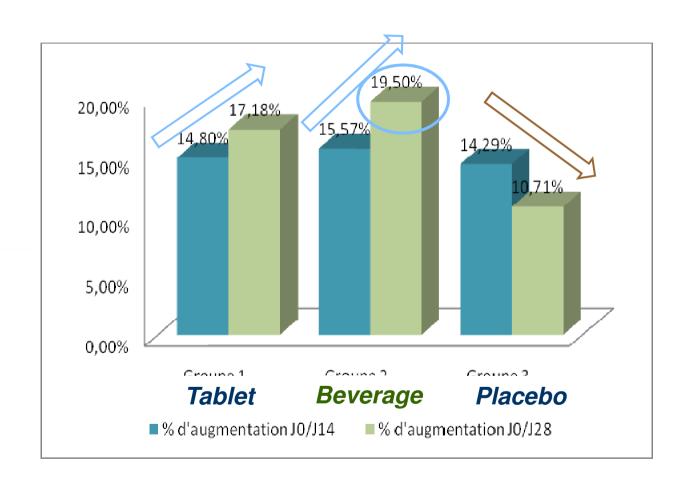

# **Frequency Urination/day**

# Comparing Day28 vs D0

#### **URINATION FREQUENCY**

**76,92%** of women consuming ELIMREAL® noticed an increase in urination frequency

ELIMREAL® induced an increase <u>up to 5,92 additional urinations /day</u> = + 84,62% of daily urination. (Subject 26),