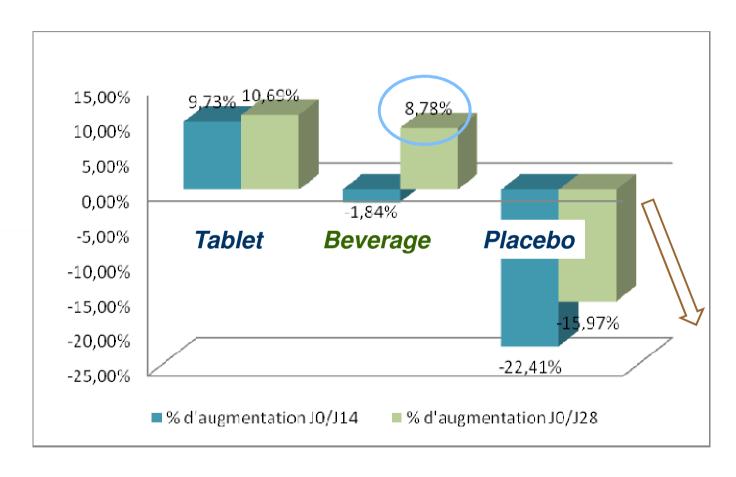

virgaurea)
- ✓ Fennel fruit extract (Foeniculum vulgare)
- ✓ Dandelion leaf extract (Taraxacum dens leonis)

Recommended dose: 805 mg daily





## **Application Patent**

« Promotes water renal elimination

...by increasing the number

Of daily urinations »







#### Clinical trial

- Methodology: Double blind, randomized, against placebo
- Duration: 28 days
- Number of subjects:
  - **95** women aged between 20 and 50 years
  - Slightly overweight (BMI 25-28 kg/m2)
- Trial methods:
  - Group 1 (N=32): Elim'real<sup>®</sup> tablet + placebo beverage
  - Group 2(N=32): Elim'real® **beverage** + placebo tablets
  - Group 3(N=31):: Placebo beverage + tablets





# **Frequency Urination/day**







# **Volume** of Urination/day







# **Sodium Elimination/day**

(diuretic bio marker)







# Comparing Day28 vs D0

#### **URINATION FREQUENCY**

**76,92%** of women consuming ELIMREAL® noticed an increase in urination frequency

ELIMREAL® induced an increase <u>up to 5,92 additional urinations /day</u> = + 84,62% of daily urination. (Subject 26),

#### URINATION VOLUME

**58,34%** of the women consuming ELIMREAL® noticed an increase in urination volume

ELIMREAL® induced an increase up to 1,02 liter of water loss = +44,35% of increase. (Subject 1)





### **Questionnaries**

Woment felt a superior efficacy vs placebo for :

- Urination number + volume
  - Diuretic sensation
  - Detoxicating sensation
- Anti-water retention effect,
- Decrease of heavy legs sensation
  - Flat abs sensation





### Product launch















## Your Water loss partner!

- Patented for d